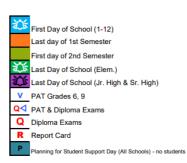

|    | _                                                             |
|----|---------------------------------------------------------------|
| Ι  | Division Wide Holiday - no students, no staff                 |
| Υ  | Division Wide Time Free From Instruction (TFFI) - no students |
| a  | Division Wide Teacher PD Day - no students                    |
| -  | Division Wide Teacher/Support Staff PD Day - no students      |
| >  | Division Wide Unassigned Teacher Time - no students, no staff |
| Y  | School Based Time Free From Instruction (TFFI) - no students  |
| n  | School Based PD Day (All Schools) - no Students               |
| СH | School Based PD Day, 1/2 day - No Students                    |
| >  | School Based Unassigned Teacher Time - no students, no staff  |
| n  | School Based Parent/Teacher Interviews - no students          |
| 0  | School Based Parent/Teacher Interviews - after school         |
|    |                                                               |