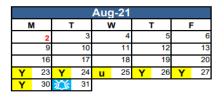

## **Taber Christian High School 2021/22 Calendar**

|   |    |    | Sep-21 |   |    |   |    |
|---|----|----|--------|---|----|---|----|
| M |    | Т  | W      |   | ٦  | F |    |
|   |    |    | 1      |   | 2  |   | 3  |
| Н | 6  | 7  | 8      |   | 9  |   | 10 |
|   | 13 | 14 | • 15   |   | 16 |   | 17 |
|   | 20 | 21 | 22     | n | 23 | Р | 24 |
|   | 27 | 28 | 29     |   | 30 |   |    |
|   |    |    |        |   |    |   |    |